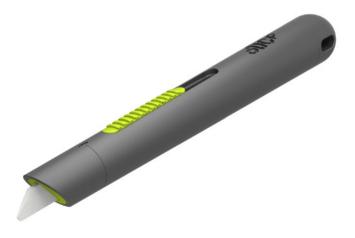

#### AUTO RETRACTABLE PEN CUTTER

Auto-retractable pen-style cutter with replaceable ceramic blade. Patent-pending handle, rubberized slider button limits the amount of exposed ceramic-blade to further reduce injuries. Automatically retracts back into the housing for

added safety when slider button is released. With the long lasting and ultra sharp ceramic blade, you'll be opening boxes quickly and safely instead of using a dull metal blade

## **SLICE-PEN** Auto Retractable Pen Cutter

- Auto-retractable slider button with rubberized comfort grip
- Easy to change blade, no tool is required

that increases your chance of injuries.

- Ceramic blade stays SHARP never rusts
- Easy access blade storage
- Includes one double-sided ceramic blade
- Lanyard key-ring hole is designed NOT to go in your pocket